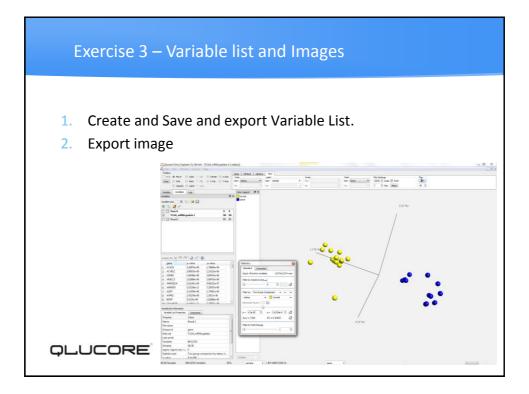

| 0,45       | Data/Results         |     |
| 204831_a<br>t | CDK8   |              | 1,04       | 0          | -0,03      | 0          |                      |     |
| 205420_a<br>t |        |              | -0,67      | 3,14       |            |            |                      |     |
| 218032_a<br>t | SNN    |              | -1,34      | 2,34       | -0,3       | 2,73       |                      |     |
| 221289_a<br>t | DLX6   |              | 2,73       |            |            |            |                      |     |
|               |        |              |            |            |            |            |                      |     |
|               |        |              |            |            |            |            |                      |     |