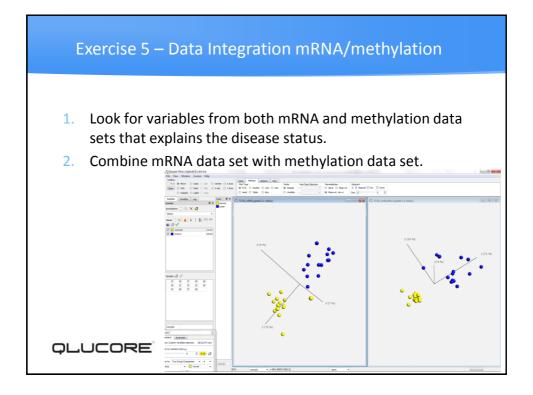

| Data/Results         |     |
| 204831_a<br>t | CDK8   |              | 1,04       | 0          | -0,03      | 0          |                      |     |
| 205420_a<br>t |        |              | -0,67      | 3,14       |            |            |                      |     |
| 218032_a<br>t | SNN    |              | -1,34      | 2,34       | -0,3       | 2,73       |                      |     |
| 221289_a<br>t | DLX6   |              | 2,73       |            |            |            |                      |     |
|               |        |              |            |            |            |            |                      |     |
|               |        |              |            |            |            |            |                      |     |