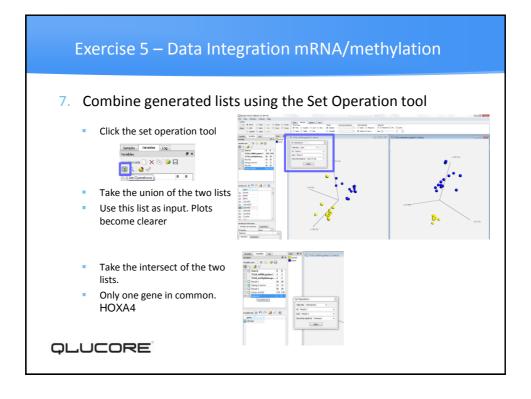

ta/Results         |     |
| 204831_a<br>t | CDK8   |              | 1,04       | 0          | -0,03      | 0          |                      |     |
| 205420_a<br>t |        |              | -0,67      | 3,14       |            |            |                      |     |
| 218032_a<br>t | SNN    |              | -1,34      | 2,34       | -0,3       | 2,73       |                      |     |
| 221289_a<br>t | DLX6   |              | 2,73       |            |            |            |                      |     |
|               |        |              |            |            |            |            |                      |     |
|               |        |              |            |            |            |            |                      |     |