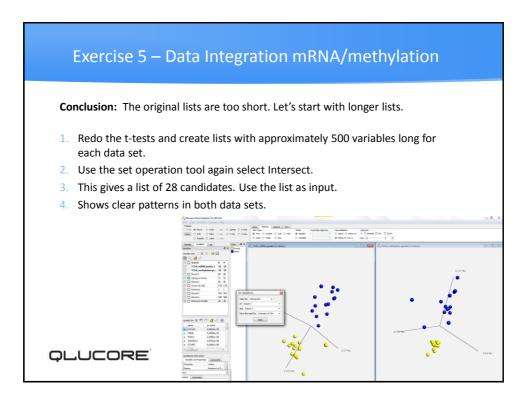

/Results         |     |
| 204831_a<br>t | CDK8   |              | 1,04       | 0          | -0,03      | 0          |                      |     |
| 205420_a<br>t |        |              | -0,67      | 3,14       |            |            |                      |     |
| 218032_a<br>t | SNN    |              | -1,34      | 2,34       | -0,3       | 2,73       |                      |     |
| 221289_a<br>t | DLX6   |              | 2,73       |            |            |            |                      |     |
|               |        |              |            |            |            |            |                      |     |
|               |        |              |            |            |            |            |                      |     |