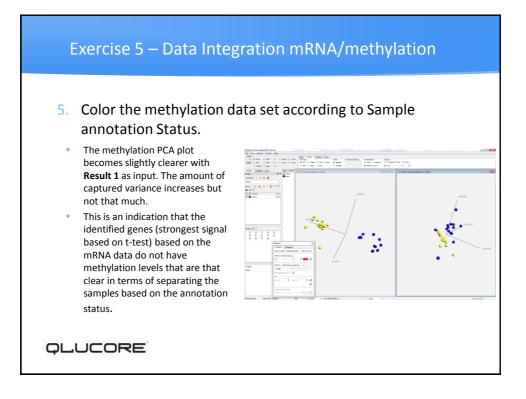

| Data/Results         |     |
| 204831_a<br>t | CDK8   |              | 1,04       | 0          | -0,03      | 0          |                      |     |
| 205420_a<br>t |        |              | -0,67      | 3,14       |            |            |                      |     |
| 218032_a<br>t | SNN    |              | -1,34      | 2,34       | -0,3       | 2,73       |                      |     |
| 221289_a<br>t | DLX6   |              | 2,73       |            |            |            |                      |     |
|               |        |              |            |            |            |            |                      |     |
|               |        |              |            |            |            |            |                      |     |