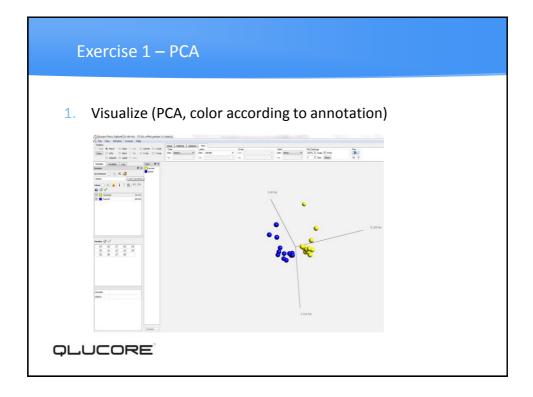

| 0,45       | Data/Results         |     |
| 204831_a<br>t | CDK8   |              | 1,04       | 0          | -0,03      | 0          |                      |     |
| 205420_a<br>t |        |              | -0,67      | 3,14       |            |            |                      |     |
| 218032_a<br>t | SNN    |              | -1,34      | 2,34       | -0,3       | 2,73       |                      |     |
| 221289_a<br>t | DLX6   |              | 2,73       |            |            |            |                      |     |
|               |        |              |            |            |            |            |                      |     |
|               |        |              |            |            |            |            |                      |     |