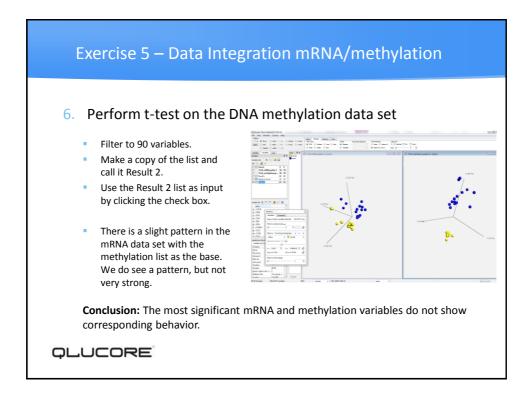

Data/Results         |     |
| 204831_a<br>t | CDK8   |              | 1,04       | 0          | -0,03      | 0          |                      |     |
| 205420_a<br>t |        |              | -0,67      | 3,14       |            |            |                      |     |
| 218032_a<br>t | SNN    |              | -1,34      | 2,34       | -0,3       | 2,73       |                      |     |
| 221289_a<br>t | DLX6   |              | 2,73       |            |            |            |                      |     |
|               |        |              |            |            |            |            |                      |     |
|               |        |              |            |            |            |            |                      |     |