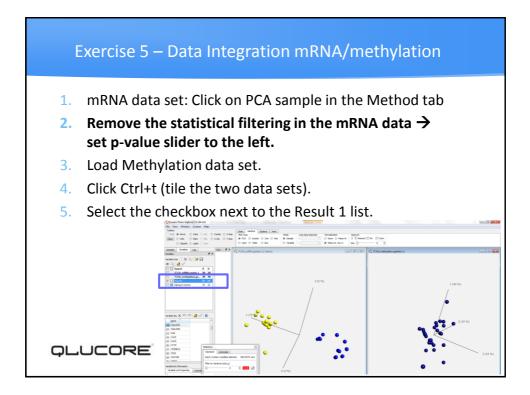

| Data/Results         |     |
| 204831_a<br>t | CDK8   |              | 1,04       | 0          | -0,03      | 0          |                      |     |
| 205420_a<br>t |        |              | -0,67      | 3,14       |            |            |                      |     |
| 218032_a<br>t | SNN    |              | -1,34      | 2,34       | -0,3       | 2,73       |                      |     |
| 221289_a<br>t | DLX6   |              | 2,73       |            |            |            |                      |     |
|               |        |              |            |            |            |            |                      |     |
|               |        |              |            |            |            |            |                      |     |