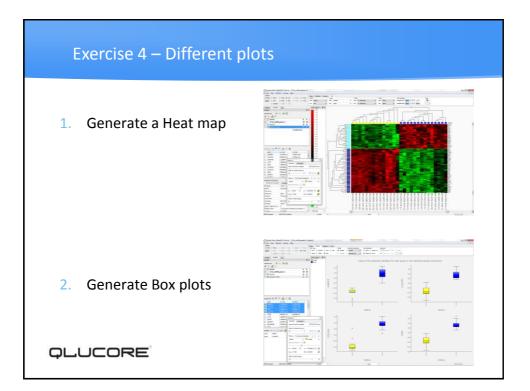

,45       | Data/Results         |     |
| 204831_a<br>t | CDK8   |              | 1,04       | 0          | -0,03      | 0          |                      |     |
| 205420_a<br>t |        |              | -0,67      | 3,14       |            |            |                      |     |
| 218032_a<br>t | SNN    |              | -1,34      | 2,34       | -0,3       | 2,73       |                      |     |
| 221289_a<br>t | DLX6   |              | 2,73       |            |            |            |                      |     |
|               |        |              |            |            |            |            |                      |     |
|               |        |              |            |            |            |            |                      |     |