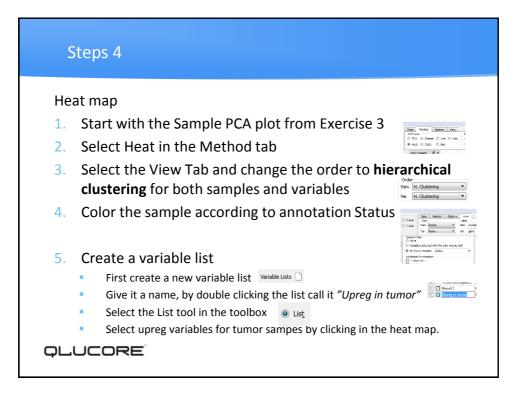

5       | Data/Results         |     |
| 204831_a<br>t | CDK8   |              | 1,04       | 0          | -0,03      | 0          |                      |     |
| 205420_a<br>t |        |              | -0,67      | 3,14       |            |            |                      |     |
| 218032_a<br>t | SNN    |              | -1,34      | 2,34       | -0,3       | 2,73       |                      |     |
| 221289_a<br>t | DLX6   |              | 2,73       |            |            |            |                      |     |
|               |        |              |            |            |            |            |                      |     |
|               |        |              |            |            |            |            |                      |     |