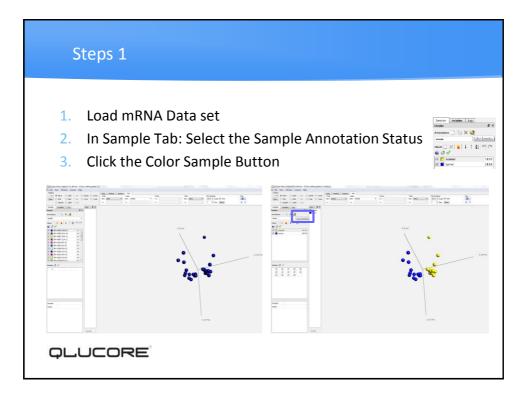

| 0,45       | Data/Results         |     |
| 204831_a<br>t | CDK8   |              | 1,04       | 0          | -0,03      | 0          |                      |     |
| 205420_a<br>t |        |              | -0,67      | 3,14       |            |            |                      |     |
| 218032_a<br>t | SNN    |              | -1,34      | 2,34       | -0,3       | 2,73       |                      |     |
| 221289_a<br>t | DLX6   |              | 2,73       |            |            |            |                      |     |
|               |        |              |            |            |            |            |                      |     |
|               |        |              |            |            |            |            |                      |     |