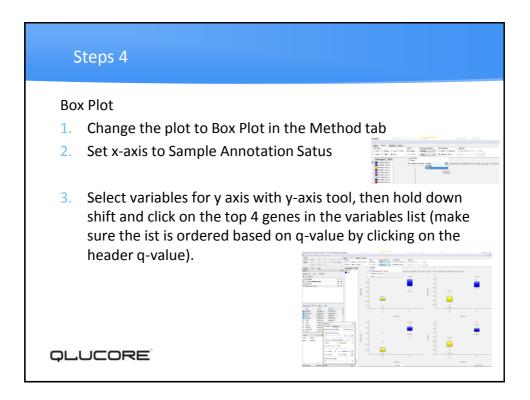

| Data/Results         |     |
| 204831_a<br>t | CDK8   |              | 1,04       | 0          | -0,03      | 0          |                      |     |
| 205420_a<br>t |        |              | -0,67      | 3,14       |            |            |                      |     |
| 218032_a<br>t | SNN    |              | -1,34      | 2,34       | -0,3       | 2,73       |                      |     |
| 221289_a<br>t | DLX6   |              | 2,73       |            |            |            |                      |     |
|               |        |              |            |            |            |            |                      |     |
|               |        |              |            |            |            |            |                      |     |