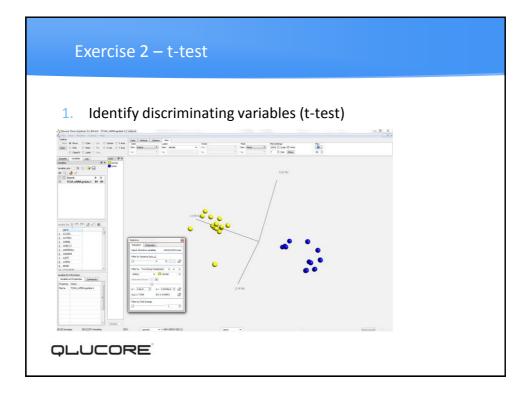

| 0,45       | Data/Results         |     |
| 204831_a<br>t | CDK8   |              | 1,04       | 0          | -0,03      | 0          |                      |     |
| 205420_a<br>t |        |              | -0,67      | 3,14       |            |            |                      |     |
| 218032_a<br>t | SNN    |              | -1,34      | 2,34       | -0,3       | 2,73       |                      |     |
| 221289_a<br>t | DLX6   |              | 2,73       |            |            |            |                      |     |
|               |        |              |            |            |            |            |                      |     |
|               |        |              |            |            |            |            |                      |     |