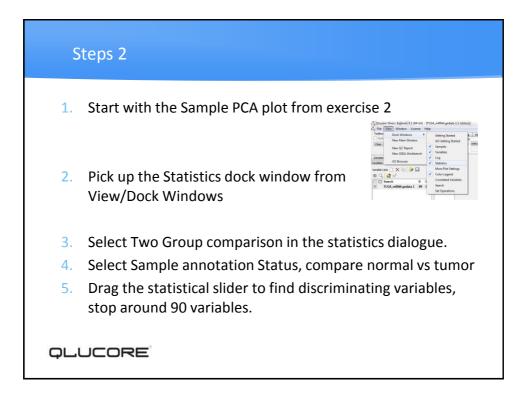

| 0,45       | Data/Results         |     |
| 204831_a<br>t | CDK8   |              | 1,04       | 0          | -0,03      | 0          |                      |     |
| 205420_a<br>t |        |              | -0,67      | 3,14       |            |            |                      |     |
| 218032_a<br>t | SNN    |              | -1,34      | 2,34       | -0,3       | 2,73       |                      |     |
| 221289_a<br>t | DLX6   |              | 2,73       |            |            |            |                      |     |
|               |        |              |            |            |            |            |                      |     |
|               |        |              |            |            |            |            |                      |     |