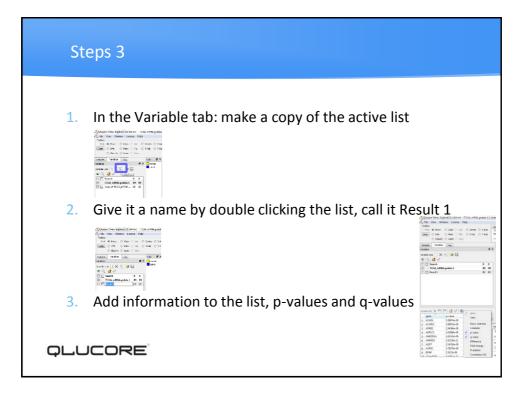

| 0,45       | Data/Results         |     |
| 204831_a<br>t | CDK8   |              | 1,04       | 0          | -0,03      | 0          |                      |     |
| 205420_a<br>t |        |              | -0,67      | 3,14       |            |            |                      |     |
| 218032_a<br>t | SNN    |              | -1,34      | 2,34       | -0,3       | 2,73       |                      |     |
| 221289_a<br>t | DLX6   |              | 2,73       |            |            |            |                      |     |
|               |        |              |            |            |            |            |                      |     |
|               |        |              |            |            |            |            |                      |     |