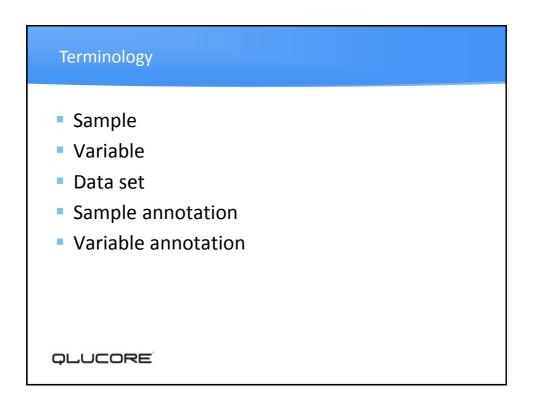

|               |        |              | 5004       | 5000       | 5000       | 5004       |                      |     |
|---------------|--------|--------------|------------|------------|------------|------------|----------------------|-----|
|               |        | Array<br>Age | 5301<br>34 | 5302<br>22 | 5303<br>47 | 5304<br>41 |                      |     |
|               |        | Gender       |            |            |            | Female     | Sample annotation    | ons |
| Probe Set     | Symbol |              |            |            |            |            | Variable annotations |     |
| 201314_a<br>t | ENC1   |              | 2,28       | -1,23      |            | 0,45       | Data/Results         |     |
| 204831_a<br>t | CDK8   |              | 1,04       | 0          | -0,03      | 0          |                      |     |
| 205420_a<br>t |        |              | -0,67      | 3,14       |            |            |                      |     |
| 218032_a<br>t | SNN    |              | -1,34      | 2,34       | -0,3       | 2,73       |                      |     |
| 221289_a<br>t | DLX6   |              | 2,73       |            |            |            |                      |     |
|               |        |              |            |            |            |            |                      |     |
|               |        |              |            |            |            |            |                      |     |