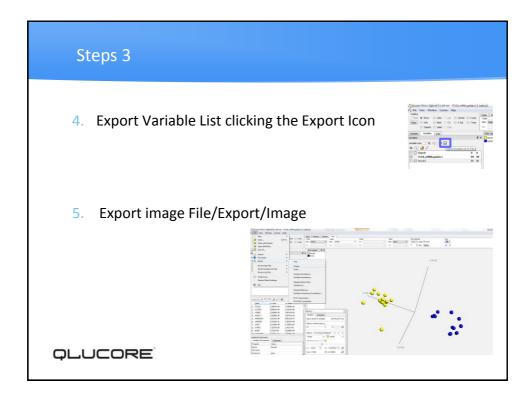

0,45       | Data/Results         |     |
| 204831_a<br>t | CDK8   |              | 1,04       | 0          | -0,03      | 0          |                      |     |
| 205420_a<br>t |        |              | -0,67      | 3,14       |            |            |                      |     |
| 218032_a<br>t | SNN    |              | -1,34      | 2,34       | -0,3       | 2,73       |                      |     |
| 221289_a<br>t | DLX6   |              | 2,73       |            |            |            |                      |     |
|               |        |              |            |            |            |            |                      |     |
|               |        |              |            |            |            |            |                      |     |